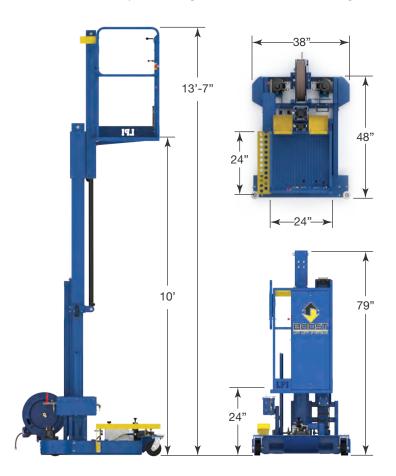

### **General Specifications:**

- 35 ft retractable hose reel
- 40 scfm @ 90 psi
- Single Operator, 300 lbs (max)
- · Weight (approx.) 1,000 lbs
- Fork lift pockets for transport

(800) 657-6956 sales@lpi-inc.com