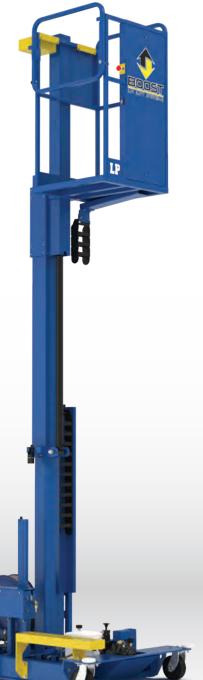

# Does your production need a **BOOST?**

LPI's BOOST lift is a pneumatically powered personnel lift suitable for use in industrial or hazardous locations allowing workers to elevate and reposition without exiting the lift. DEPENDABLE.

# Maneuverability at your fingertips!

Now more than ever companies need a competitive advantage and a way to increase profit margins and productivity all while catering to the hard working employee. The BOOST lift is the perfect solution! The BOOST lift provides versatility by allowing the worker to work in an ergonomic position and maneuverability to get around the product without leaving the lift. The BOOST lift maintains LPI's standards for high quality durable lift products and provides all the necessary features to keep your employees safer, allowing them to be focused on the job at hand.

#### Versatility

- Pneumatic drives for use in hazardous or general areas.
- Drivable & steerable. No need to exit the lift while working.
- Auxiliary air supply connection for hand tools or cup guns.
- Range of applications!
  - ► Paint Booths ► Paint Prep Areas ► Inspection
  - ► Paint Kitchens ► Sanding / Buffing ► Assembly