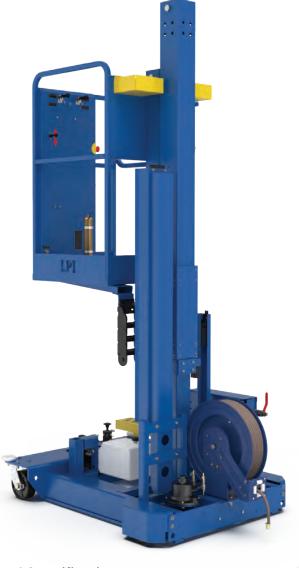

# Does your production need a **BOOST?**

LPI's BOOST lift is a pneumatically powered personnel lift suitable for use in industrial or hazardous locations allowing workers to elevate and reposition without exiting the lift. DEPENDABLE.

# Maneuverability at your fingertips!

Now more than ever companies need a competitive advantage and a way to increase profit margins and productivity all while catering to the hard working employee. The BOOST lift is the perfect solution! The BOOST lift provides versatility by allowing the worker to work in an ergonomic position and maneuverability to get around the product without leaving the lift. The BOOST lift maintains LPI's standards for high quality durable lift products and provides all the necessary features to keep your employees safer, allowing them to be focused on the job at hand.