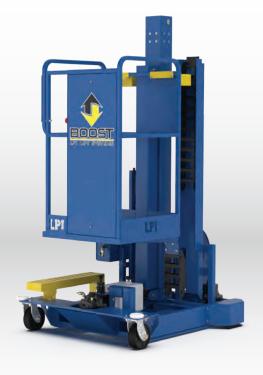

# Does your production need a **BOOST?**

LPI's BOOST lift is a pneumatically powered personnel lift suitable for use in industrial or hazardous locations allowing workers to elevate and reposition without exiting the lift. DEPENDABLE.

# Maneuverability at your fingertips!

Now more than ever companies need a competitive advantage and a way to increase profit margins and productivity all while catering to the hard working employee. The BOOST lift is the perfect solution! The BOOST lift provides versatility by allowing the worker to work in an ergonomic position and maneuverability to get around the product without leaving the lift. The BOOST lift maintains LPI's standards for high quality durable lift products and provides all the necessary features to keep your employees safer, allowing them to be focused on the job at hand.

#### Versatility

- Pneumatic drives for use in hazardous or general areas.
- Drivable & steerable. No need to exit the lift while working.
- Auxiliary air supply connection for hand tools or cup guns.
- Range of applications!
  - ► Paint Booths ► Paint Prep Areas ► Inspection
  - ► Paint Kitchens ► Sanding / Buffing ► Assembly