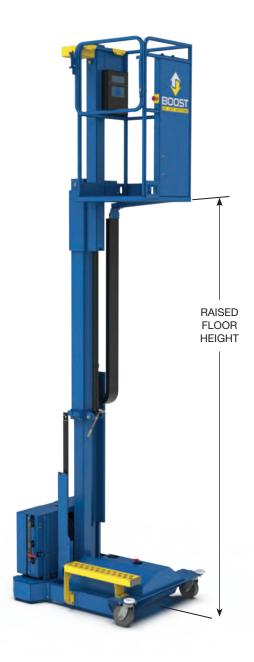

## **GENERAL INFO**

- Hose reel with up to 30 ft. operational travel distance
- Raised platform height: Up to 10'
- Minimum lowered platform height: 2'
- Single Operator Platform Capacity: 300 lbs.
- Platform Length x Width: 2' x 2'
- 43.5" high guard rail
- Pneumatic/Hydraulic power for hazardous areas
- Filter/Regulator/Lubricator
- Quick and easy connection to air source
- Front swivel casters

## TRAVEL SPEEDS

- X-Axis (left/right): 40 fpm
- Z-Axis (up/down): 22 fpm

| Model BOOST (Elevating Work Platform)                                                                                                                                                                                           |                     |                      |                 |                   |                  |  |
|---------------------------------------------------------------------------------------------------------------------------------------------------------------------------------------------------------------------------------|---------------------|----------------------|-----------------|-------------------|------------------|--|
| Model                                                                                                                                                                                                                           | Raised<br>Floor Ht. | Lowered<br>Floor Ht. | Max<br>Work Ht. | Overall<br>Length | Overall<br>Width |  |
| BOOST                                                                                                                                                                                                                           | 10'                 | 2'                   | 16'             | 4'-5"             | 3'-2"            |  |
| -Slab type machines should only be raised on a hard, flat and level surface<br>-Designed in accordance with applicable ANSI requirements based on<br>machine configuration as originally manufactured for intended applications |                     |                      |                 |                   |                  |  |