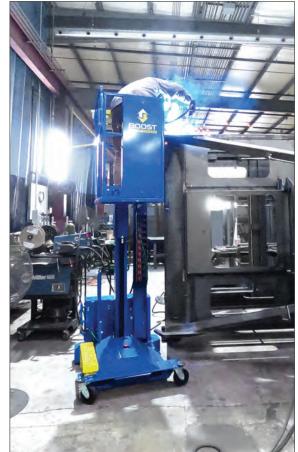

### **APPLICATIONS**

The BOOST<sup>®</sup> single operator lift is designed for use in hazardous or industrial areas where access is needed at elevated heights.

- Paint Booths
- Assembly
- Paint Prep AreasPaint Kitchens
- Welding
- Maintenance
- Sanding/Buffing Areas
- Masking/Decal
- BOOST Features / Options
  - 1. Hose reel & 1/2" hose for 30 ft. operational travel
  - 2. Hand controls for horizontal & vertical travel
  - 3. Auxiliary unoiled air supply connection in platform
  - 4. Filter/Regulator/Lubricator with main air shut-off
  - 5. Fork lift pockets for distance transport
  - 6. Auxiliary air regulator\*
  - 7. Platform front tool tray\*
  - 8. Static discharge ground reel\*
  - 9. Base mounted tool tray\*
  - 10. Paint pot carrier\* (paint pot not included)
  - 11. 360° swivel air connection kit\*
  - 12. Wide wheel drive kit for floor grating\*
  - 13. Paint gun hook kit\*
    - \* Optional