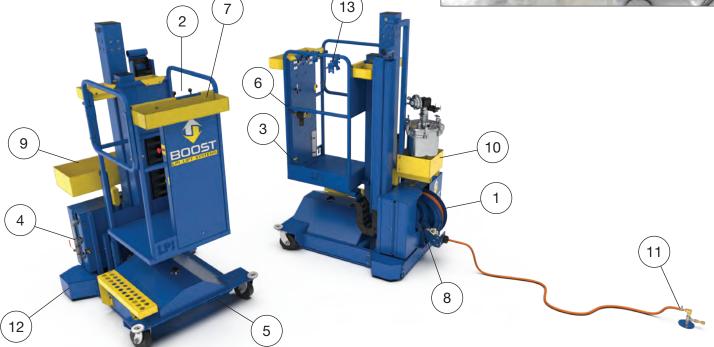

### **APPLICATIONS**

The BOOST<sup>®</sup> single operator lift is designed for use in hazardous or industrial areas where access is needed at elevated heights.

- Paint Booths
- Assembly
- Paint Prep AreasPaint Kitchens
- Welding
- Maintenance
- Sanding/Buffing Areas
- Masking/Decal
- BOOST Features / Options
  - 1. Hose reel & 1/2" hose for 30 ft. operational travel
  - 2. Hand controls for horizontal & vertical travel
  - 3. Auxiliary unoiled air supply connection in platform
  - 4. Filter/Regulator/Lubricator with main air shut-off
  - 5. Fork lift pockets for distance transport
  - 6. Auxiliary air regulator\*
  - 7. Platform front tool tray\*
  - 8. Static discharge ground reel\*
  - 9. Base mounted tool tray\*
  - 10. Paint pot carrier\* (paint pot not included)
  - 11. 360° swivel air connection kit\*
  - 12. Wide wheel drive kit for floor grating\*
  - 13. Paint gun hook kit\*
    - \* Optional