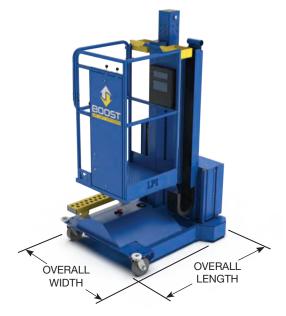

## TRAVEL SPEEDS

- X-Axis (left/right): 40 fpm
- Z-Axis (up/down): 22 fpm

| Model BOOST (Elevating Work Platform)                                                                                                                                                                                           |                     |                      |                 |                   |                  |  |
|---------------------------------------------------------------------------------------------------------------------------------------------------------------------------------------------------------------------------------|---------------------|----------------------|-----------------|-------------------|------------------|--|
| Model                                                                                                                                                                                                                           | Raised<br>Floor Ht. | Lowered<br>Floor Ht. | Max<br>Work Ht. | Overall<br>Length | Overall<br>Width |  |
| BOOST                                                                                                                                                                                                                           | 10'                 | 2'                   | 16'             | 4'-5"             | 3'-2"            |  |
| -Slab type machines should only be raised on a hard, flat and level surface<br>-Designed in accordance with applicable ANSI requirements based on<br>machine configuration as originally manufactured for intended applications |                     |                      |                 |                   |                  |  |